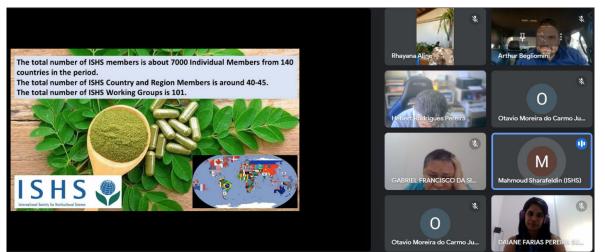

s Per  | Arthur Begliomini |
| Products                               | Leafy greens (Lettuce)                                                           | *                   | *                     | <i>x</i>          |
|                                        | 30 thousand heads of lettuce / day<br>Approx. 11 million heads of lettuce / year |                     | 0                     |                   |
| Production<br>Start                    | November 2018                                                                    | Rhayana Aline       | Otavio Moreira do Car | GABRIEL FRANCISCO |
| Number of<br>Cultivation<br>Rack Tiers | 14 Tiers                                                                         | 0                   | -                     |                   |